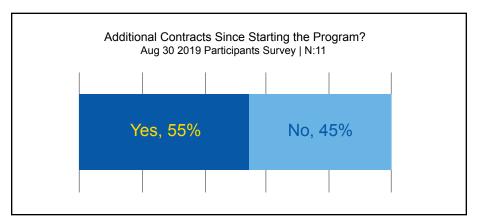

#### **Contractual Opportunities**

The training program translated into new contracting opportunities for participants. Results of a mid-program survey showed that 55% of respondents received additional contracts from the CWA member utilities since starting the program.