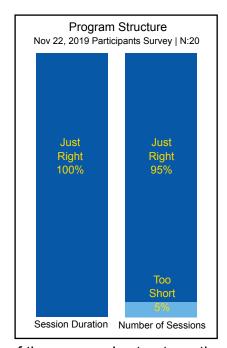

The CWA also surveyed participants' knowledge gains and their assessment of the program's design.

In terms of learning, the data supports the building-block approach.

The CWA found consistent responses in terms of overall learning, in specific areas such as similarities/differences of the member utilities, and goods/services we procured.

In terms of the program's structure, the metrics confirmed that the training format was effective.

Participants rated both the duration and the number of training sessions positively.