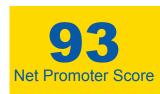

Post-event surveys captured a high net promoter score (NPS) of **93** (100). NPS is a measure of attendees' willingness to recommend the event to someone, and 93 reflects a high score for satisfaction.