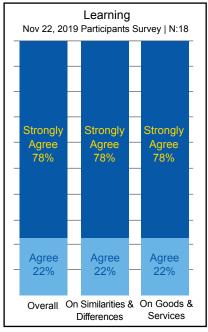

The CWA also surveyed participants' knowledge gains and their assessment of the program's design.

In terms of learning, the data supports the building-block approach.

The CWA found consistent responses in terms of overall learning, in specific areas such as similarities/differences of the member utilities, and goods/services we procured.